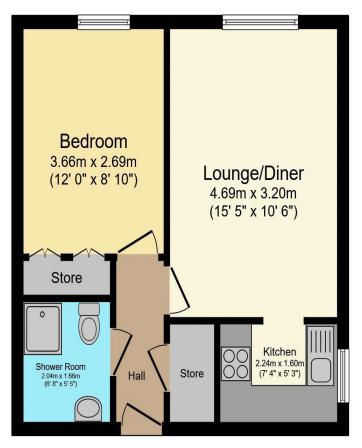

🕐 01425 632203 💙 rachel.hazell@retirementhomesearch.co.uk

Visit us at retirementhomesearch.co.uk

Total floor area 38.3 m² (412 sq.ft.) approx

This floor plan is for illustrative purposes only. It is not drawn to scale. Any measurements, floor areas (including any total floor area), openings and orientation are approximate. No details are guaranteed, they cannot be relied upon for any purpose and they do not form part of any agreement. No liability is taken for any error, omission or misstatement. A party must rely upon its own inspection(s). Powered by www.focalagent.com